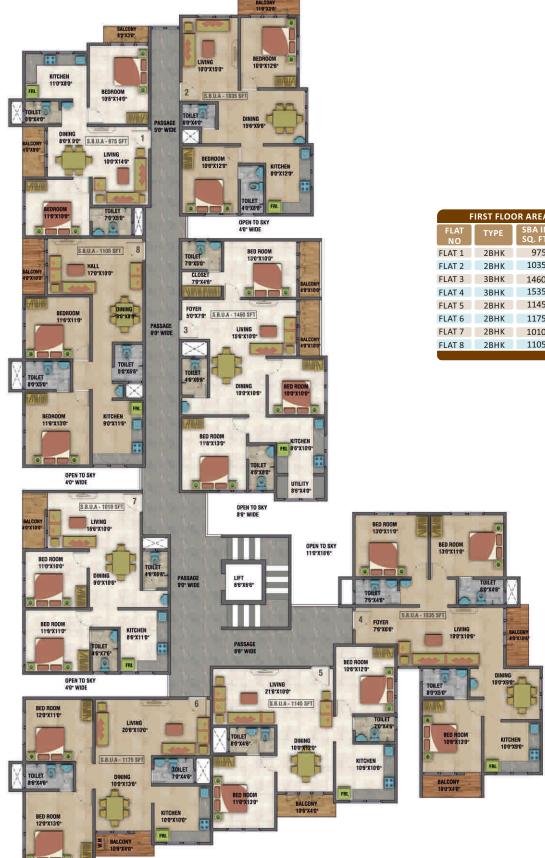

Archana Projects is an organisation of its own kind where quality meets excellence, technology meets beauty and passion meets perfection.

| FIRST FLOOR AREA STATEMENTS |      |                  |                  |                   |  |  |
|-----------------------------|------|------------------|------------------|-------------------|--|--|
| FLAT<br>NO                  | ТҮРЕ | SBA IN<br>SQ. FT | CARPET<br>SQ. FT | BALCONY<br>SQ. FT |  |  |
| FLAT 1                      | 2BHK | 975              | 686.77           | 60.00             |  |  |
| FLAT 2                      | 2BHK | 1035             | 765.31           | 33.00             |  |  |
| FLAT 3                      | 3BHK | 1460             | 1045.86          | 80.00             |  |  |
| FLAT 4                      | ЗВНК | 1535             | 1089.70          | 86.00             |  |  |
| FLAT 5                      | 2BHK | 1145             | 838.11           | 42.00             |  |  |
| FLAT 6                      | 2BHK | 1175             | 863.77           | 42.00             |  |  |
| FLAT 7                      | 2BHK | 1010             | 728.42           | 40.00             |  |  |
| FLAT 8                      | 2BHK | 1105             | 807.83           | 40.00             |  |  |

| SECOND, THIRD, FORTH FLOOR AREA STATEMENTS |      |                  |                  |                   |  |  |
|--------------------------------------------|------|------------------|------------------|-------------------|--|--|
| FLAT<br>NO                                 | TYPE | SBA IN<br>SQ. FT | CARPET<br>SQ. FT | BALCONY<br>SQ. FT |  |  |
| FLAT 1                                     | 2BHK | 1125             | 731.73           | 143.50            |  |  |
| FLAT 2                                     | 2BHK | 1195             | 772.77           | 157.50            |  |  |
| FLAT 3                                     | ЗВНК | 1565             | 1107.42          | 105.00            |  |  |
| FLAT 4                                     | ЗВНК | 1870             | 1203.11          | 250.00            |  |  |
| FLAT 5                                     | 2BHK | 1245             | 863.00           | 106.50            |  |  |
| FLAT 6                                     | 2BHK | 1315             | 900.77           | 125.00            |  |  |
| FLAT 7                                     | 2BHK | 1155             | 774.01           | 115.00            |  |  |
| FLAT 8                                     | 2BHK | 1260             | 855.00           | 122.50            |  |  |