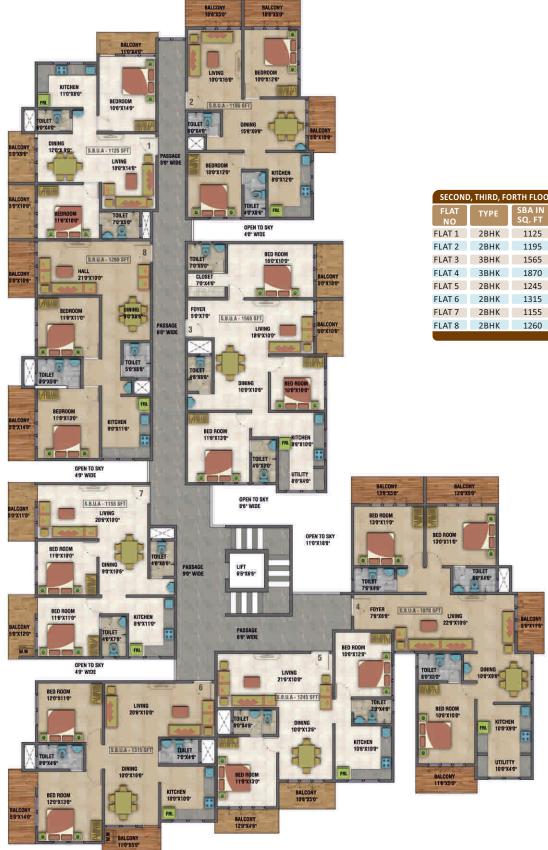

| SECOND, THIRD, FORTH FLOOR AREA STATEMENTS |      |                  |                  |                   |  |  |
|--------------------------------------------|------|------------------|------------------|-------------------|--|--|
| FLAT<br>NO                                 | TYPE | SBA IN<br>SQ. FT | CARPET<br>SQ. FT | BALCONY<br>SQ. FT |  |  |
| FLAT 1                                     | 2BHK | 1125             | 731.73           | 143.50            |  |  |
| FLAT 2                                     | 2BHK | 1195             | 772.77           | 157.50            |  |  |
| FLAT 3                                     | ЗВНК | 1565             | 1107.42          | 105.00            |  |  |
| FLAT 4                                     | ЗВНК | 1870             | 1203.11          | 250.00            |  |  |
| FLAT 5                                     | 2BHK | 1245             | 863.00           | 106.50            |  |  |
| FLAT 6                                     | 2BHK | 1315             | 900.77           | 125.00            |  |  |
| FLAT 7                                     | 2BHK | 1155             | 774.01           | 115.00            |  |  |
| FLAT 8                                     | 2BHK | 1260             | 855.00           | 122.50            |  |  |