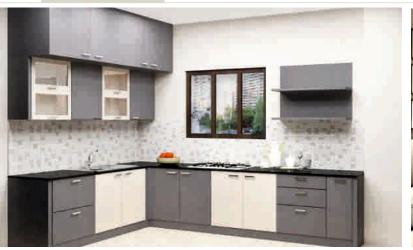

#### **KITCHEN**

Adequate Electrical Points Provision for Electrical Appliances.

Granite Platform with Tiles upto 2ft.

Stainless Steel Sink.

Plumbing and Drainage Connection.

Chimney & Hob Electrical Point.

Reticulated Gas Connection.