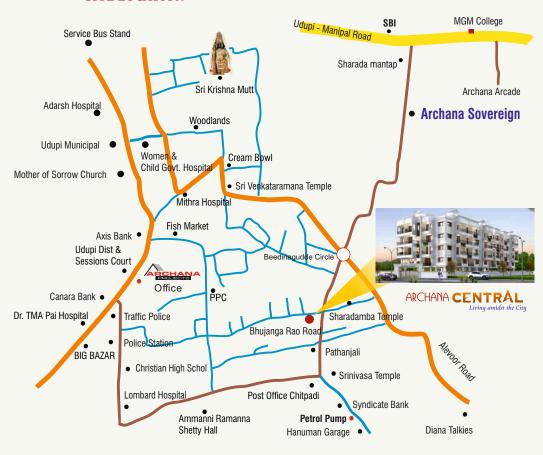

#### **SITE LOCATION**

Site Office: Bhujanga Rao Road, Near PPC College, Udupi-576101

#### **Nearby walkable Landmarks**

- Poorna Prajna College 650m
- Vidyodaya School 1 km
- SLV Temple 700 m
- Sri Krishna Temple 1 km
- Mother of Sorrows Church 1.1 km
- TMA Pai Hospital 1 km
- Adarsha Hospital 1.5 km
- Diana Circle 1 km
- Fish Market 800m
- Big Bazar- 1 km

#### 0/1 14/200011/4

**Transport** 

- Railway Station 3 km
- Service Bus Stand 2 km
- Mangaluru Airport 58 km